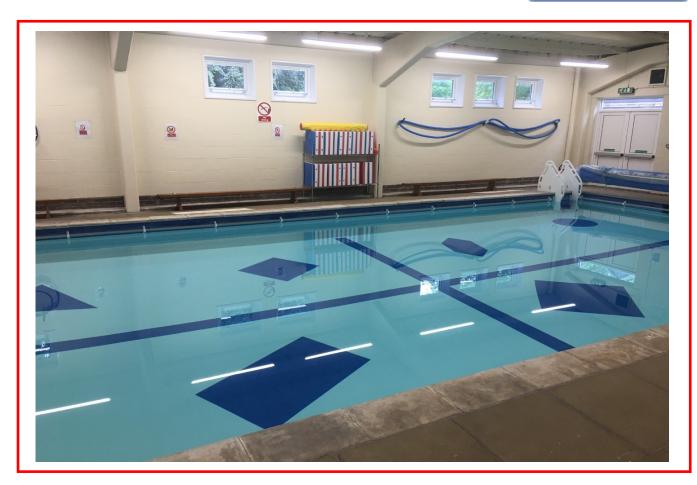

I might go to the Library to do some work, read a book or use a computer.

This is the swimming pool at Cherry Trees.

I will use this for my swimming lessons with Dawn our swimming teacher.

Dawn

This is the Medical Room at Cherry Trees.