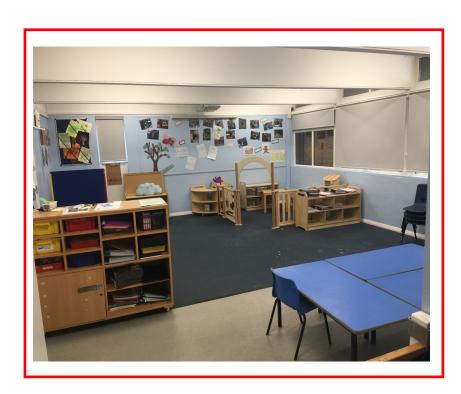

My new class is called Yellow. This will be my new class.

This will be my new teacher.

Her name is Sam.

This will be where I play at playtime with my new friends.

When I arrive at school, on the first day in September, I will meet Laura, Alison, David or Kerry.