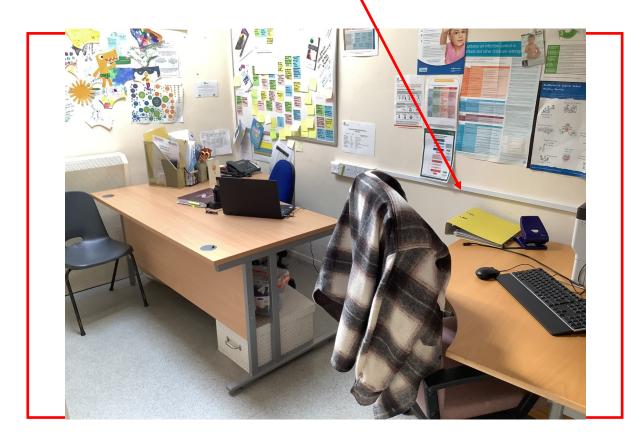

I might go to the Library to do some work, read a book or use a computer.

This is the swimming pool at Cherry Trees.

I will use this for my swimming lessons with Dawn our swimming teacher.

Dawn

This is the Medical Room at Cherry Trees.

This is the nurses desk.

I might go to the Medical Room if I hurt myself or to see Sandra, the School Nurses.

This is also the Designated Safeguarding Leads Room at Cherry Trees.

This is her desk.

I might go to this room to talk to Nicola if I am worried about something or need someone to talk to.