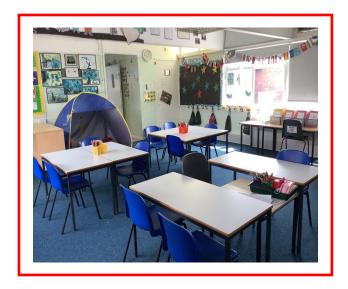

My new class is called Yellow. This will be my new class.

This will be my new teacher.

Her name is Sam.

This will be where I play at playtime with my new friends.

When I arrive at school, on the first day in September, I will meet Laura, Alison, David or Kerry.