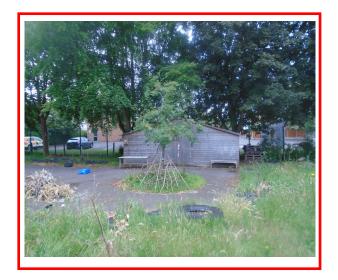

Field

Guinea pig room

Things will be different at my new school, but that is ok.

I might feel worried or nervous about going to my school, but that is ok.

I can talk to my teacher if I feel worried or sad and they will help me.