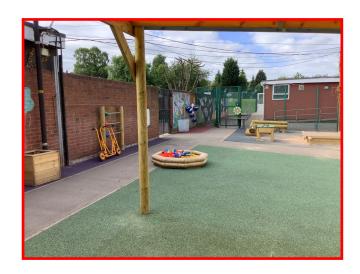

My new class is called Yellow. This will be my new class.

This will be my new teacher.

Her name is Sam.

This will be where I play at playtime with my new friends.

When I arrive at school, on the first day in September, I will meet Laura, Alison, David or Kerry.