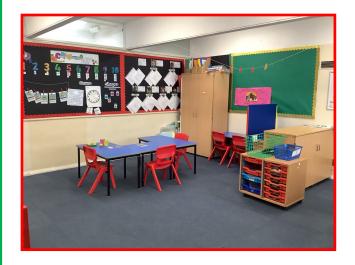

My new class is called Red. This will be my new class.

This will be my new teacher. Her name is Lauren.

This will be where I play at playtime with my new friends.

When I arrive at school, on the first day in September, I will meet Laura, Alison, David or Kerry.