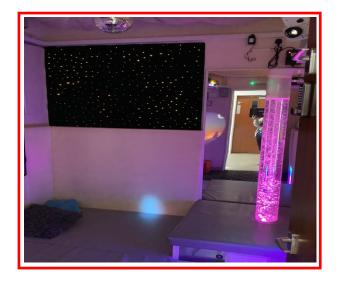

Nicola

Here are some other places that I might visit during my time in school.

Light Room

Forest School

Social Control of the Control of the

Therapy Room

Nurture Room

Kitchen