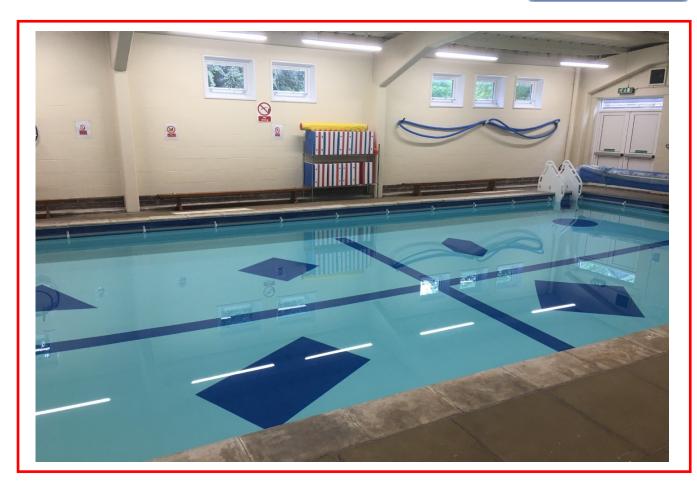

I might go to the Library to do some work, read a book or use a computer

This is the swimming pool at Cherry Trees.

I will use this for my swimming lessons with Dawn our swimming teacher.

Dawn

This is the Medical Room at Cherry Trees.