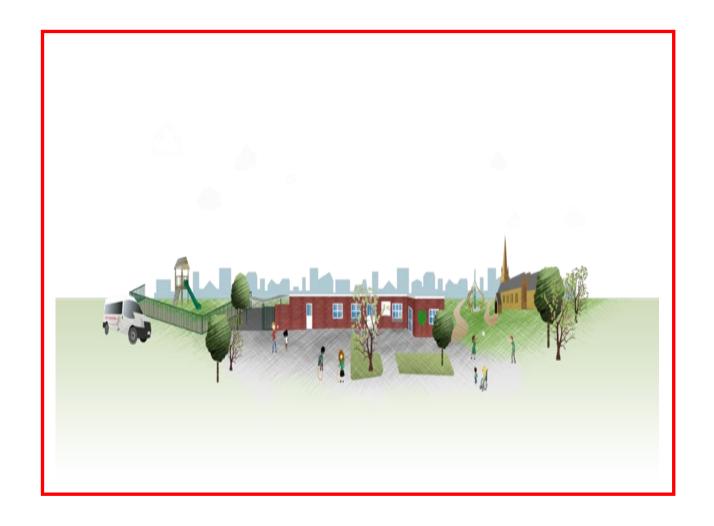

## My New School

In September I will be going to a new school.

My new school is called Cherry Trees School, it looks like this.

I will have new teachers, a new classroom and new friends.

It is ok that I will have different teachers and friends, I will have fun with them too!