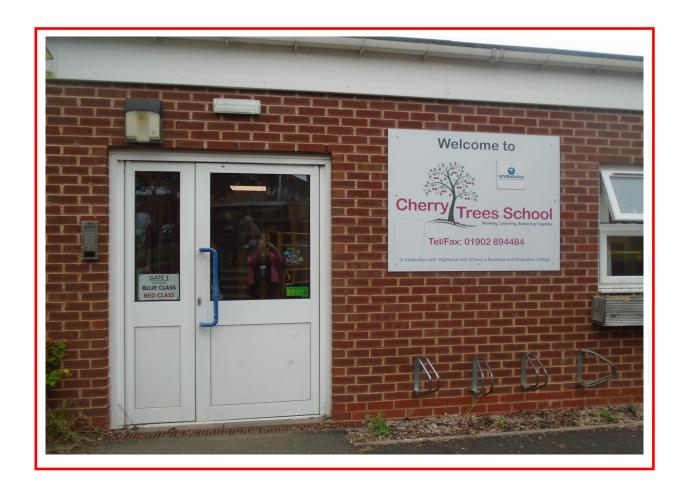

## My New School

In September I will be going to a new school.

My new school is called Cherry Trees School, it looks like this.

I will have new teachers, a new classroom and new friends.

It is ok that I will have different teachers and friends, I will have fun with them too!