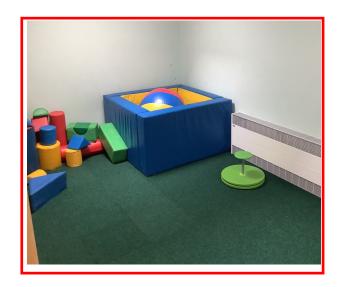

Soft play

Field

Guinea pig room

Things will be different at my new school, but that is ok.

I might feel worried or nervous about going to my school, but that is ok.

I can talk to my teacher if I feel worried or sad and they will help me.