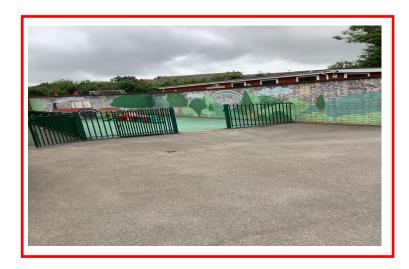

## My New School

In September I will be going to a new school.

My new school is called Cherry Trees School, it looks like this.

I will have new teachers, a new classroom and new friends.

It is ok that I will have different teachers and friends, I will have fun with them too!

My new class is called Red. This will be my new class.

This will be my new teacher. Her name is Lauren.

This will be where I play at playtime with my new friends.

When I arrive at school, on the first day in September, I will meet Laura, Alison, David or Kerry.