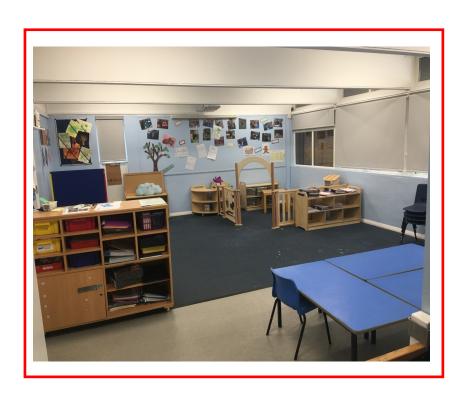

My new class is called Red. This will be my new class.

This will be my new teacher. Her name is Lauren.

This will be where I play at playtime with my new friends.

When I arrive at school, on the first day in September, I will meet Laura, Alison, David or Kerry.