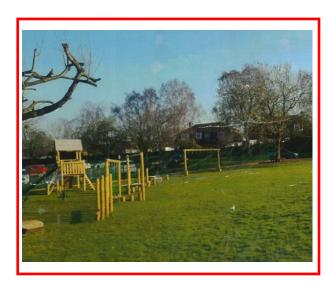

Soft play

Field

Guinea pig room

Things will be different at my new school, but that is ok.

I might feel worried or nervous about going to my school, but that is ok.

I can talk to my teacher if I feel worried or sad and they will help me.